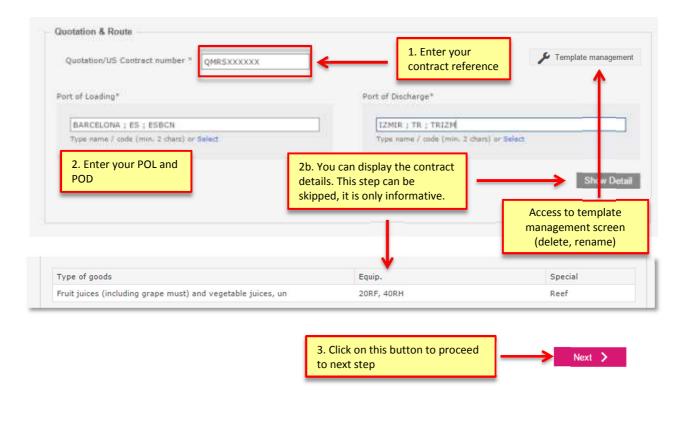

#### Step 1: Contract reference, Port of Loading, Port of Discharge

You must have a valid Contract reference; Quotation or Tariff in order to request a booking. Entering it along with your Ports of Loading and Discharge will default your booking request with Equipment and Commodity.