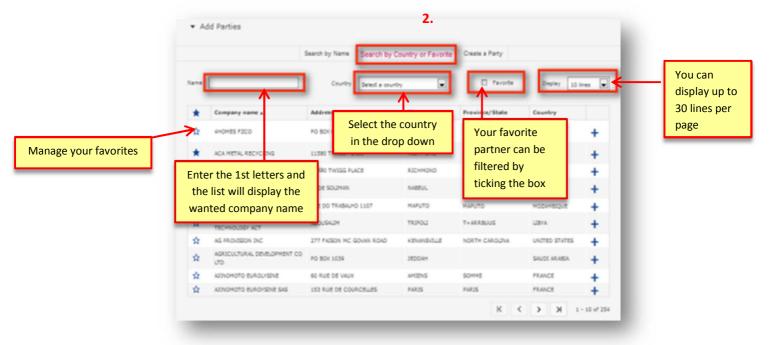

### Step 3: Shipment Parties

You can add parties by clicking on **1.** "**Search by Name**" or **2.** "**Search by Country or Favorite**" or **3.** "**Create a Party**" tabs. Select the wanted parties using the '+' button and they will be added.

**CMA CGM Group eBusiness** 

 Search by Country or Favorite: Enter the country where your party is located. Enter the 1<sup>st</sup> letters or open the drop down list and the country list will be displayed.