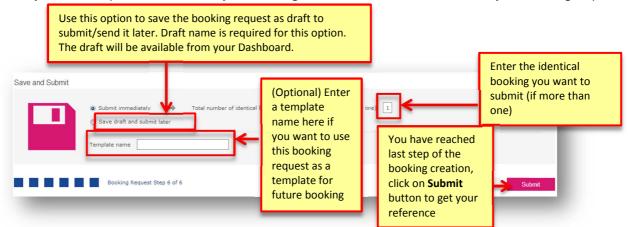

### Step 6: Review & Submit Booking

Review all the entered information here; press **Modify** option to change any details.

Finally, press **Submit** button at the bottom of the screen to submit this booking request. A reference number will be provided for your follow-up. You can access your booking dashboard to see status of all of your booking requests.

### Draft at all Steps

At the bottom of each step you can save the current booking as a draft. Choose a name to your draft in order to find it easily in your Booking Dashboard.

| Booking Request - Container & Cargo                                              | 0                  |                        |                                    |
|----------------------------------------------------------------------------------|--------------------|------------------------|------------------------------------|
| 1 Start O Voyage & Routing                                                       | 3 Shipment Parties | Container & Cargo      | Payment 6 Submit                   |
|                                                                                  |                    |                        |                                    |
| - Carea #1                                                                       |                    |                        | <b>∕</b> Modify                    |
| ▼ Cargo #1                                                                       |                    |                        | Je Modity                          |
| General information                                                              |                    |                        |                                    |
| Commodity 2-Furaldehyde "furfuraldehyde";293212                                  |                    |                        |                                    |
| Type 1 40HC Total net weight of cargo 1500 KGM<br>40HC                           |                    | Save draft a           | 2 OOG Details A Hazardous Settings |
| Container type #2                                                                |                    |                        |                                    |
| Equipment Size/Type * -Select- • Total net weight of cargo * 0 KGM • ⑦           |                    | Number of containers * | Validate                           |
|                                                                                  |                    |                        | Valluate                           |
|                                                                                  | 🕂 Add another car  | go                     |                                    |
| All fields marked with an asterisk (*) are required. Booking Request Step 4 of 6 |                    | 💾 Save D               | Draft < Previous Next >            |
|                                                                                  |                    |                        |                                    |
| Container type #2                                                                |                    |                        | _                                  |
| Equipment Size/Type * -Select- • Total net weight of cargo * 0 KGM • 🕐           |                    | Number of containers * |                                    |
|                                                                                  |                    |                        | Validate                           |
|                                                                                  | 🕂 Add another carg | 0                      |                                    |
| All fields marked with an asterisk (*) are required.                             |                    |                        |                                    |
| Booking Request Step 4 of 6                                                      |                    |                        | Previous Next >                    |
| Draft name draftSelectedState Save                                               |                    |                        |                                    |